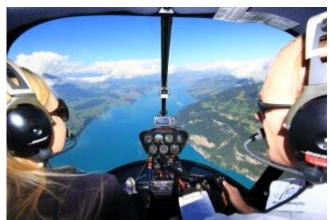

## 60 min. scenic Flight - the big three

| max. 5 Pers. | 3370.00 EU |
|--------------|------------|
|--------------|------------|

With this Flight you see summit as the big three: Mont-Blanc, Grand Combin and Cervin up close.