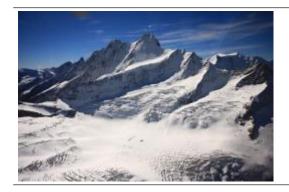

## 60 min. scenic Flight - the big three

| max. 5 Pers. | 3370.00 EU |
|--------------|------------|
|--------------|------------|

With this Flight you see summit as the big three: Mont-Blanc, Grand Combin and Cervin up close.