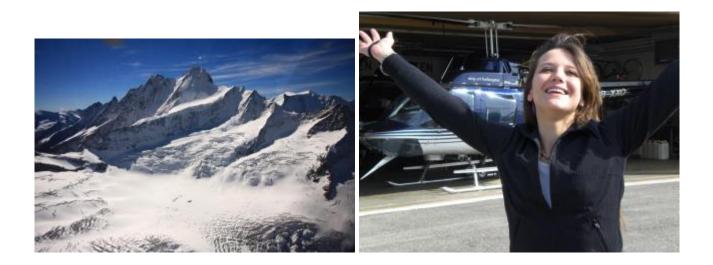

## 60 min. scenic Flight - the big three

| max. 5 Pers. | 3370.00 EU |
|--------------|------------|
|--------------|------------|

With this Flight you see summit as the big three: Mont-Blanc, Grand Combin and Cervin up close.