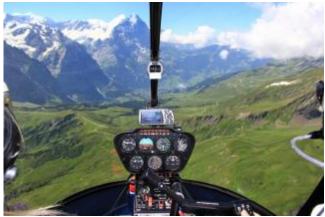

competence centre for helicopter flights

Landline +43 (0)72 098 34 99 | info@hubschrauberflug.at

## 60 min. scenic Flight - the big three



| max. 5 Pers. | 3370.00 EU |
|--------------|------------|
|--------------|------------|

With this Flight you see summit as the big three: Mont-Blanc, Grand Combin and Cervin up close.

The route can be discussed on the spot with the pilot. This depends on the weather and of course aviation safety, otherwise the pilot attempts to fulfill your wishes in compliance with the flight time.

## **Duration of the experience:**

The flight time is approx. 60 minutes.