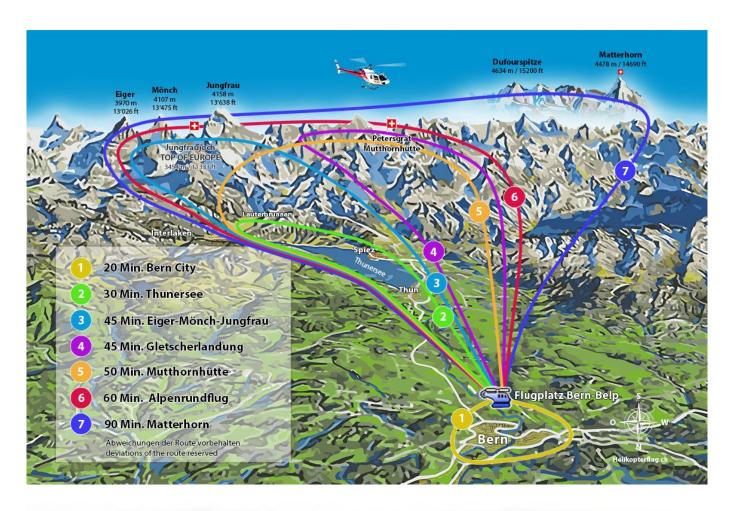

tre for helicopter flights

Landline +43 (0)72 098 34 99 | info@hubschrauberflug.at

## 45 min. Helicopter flight Jungfraujoch



| 1 Pers.      | 480.00 EUR  |
|--------------|-------------|
| 2 Pers.      | 960.00 EUR  |
| max. 3 Pers. | 1330.00 EUR |
| max. 4 Pers. | 1920.00 EUR |
| max. 5 Pers. | 2200.00 EUR |
|              |             |

Along the glittering ribbon of the Aare and the beautiful Justis valley leads the flight to the Eiger North Wall and the Jungfraujoch. About the steep, rugged valley walls of the Lauterbrunnen and the Schilthorn, you fly return to the Lake Thun and the Guerbetal with landing in Bern-Belp.

Exclusive Flight - Route and Schedule at its own discretion.

## **Duration of the experience:**

The flight time is 45 minutes.

## Panoramamap Bern (Route 3)