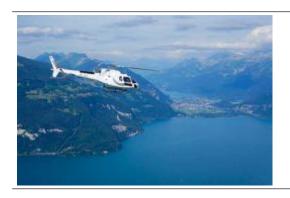

From the base in Bern-Belp we fly towards Thun, then along the west coast of Lake Thun to Spiez, Faulensee and Interlaken, from where you can enjoy a wonderful view of Lake Thun and Lake Brienz. Then we fly back past Beatenberg, Merligen, Sigriswil, Oberhofen to Bern-Belp. Alternatively, you can select by Justis Valley and Eriz and Konolfingen as a route home.

Enjoy the view of Lake Thun and Lake Brienz, admire the impressive castles and hotels from the early days of alpine tourism; see peaks such as Niesen and the Niederhorn at close range. In the background, perched three giants of the Bernese Oberland: Eiger, Mönch and Jungfrau.