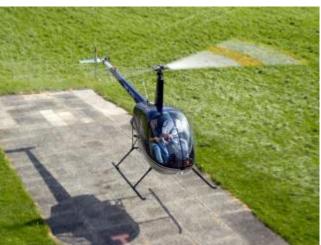

No previous experience is necessary! A professional instructor is there to help.

Once to be a pilot himself and control the helicopter. A dream that not only shapes the childhood. The trial flight "helicopter fly itself" makes dreams come true and promises an unforgettable experience. The flight hour is similar to a helicopter training. You take personally seat on the pilot place and become on the double tax familiar with the helicopter.