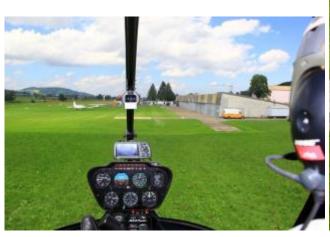

No previous experience is necessary! A professional instructor is there to help.

Once to be a pilot himself and control the helicopter. A dream that not only shapes the childhood. The trial flight "helicopter fly itself" makes dreams come true and promises an unforgettable experience. The flight hour is similar to a helicopter training. You take personally seat on the pilot place and become on the double tax familiar with the helicopter.