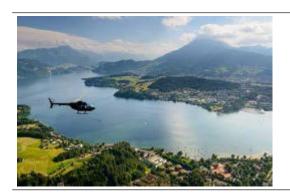

## 60 min. Churfirsten or Foothills Lucerne

| 640.00 EUR  |
|-------------|
| 1280.00 EUR |
| 1725.00 EUR |
|             |

reathtaking landscapes and a unique Panaroma - discover the region from an incredible perspective during your helicopter tour. This flight takes you either to the Churfirsten or to the Lucerne Foothills, with a spectacular view of the Mythen, Rigi and Pilatus.

## Route Lucerne Foothills:

Zurich airport - Zurich City - Lake Zurich - Pfäffikersee - Walensee - Mythen - Rigi - Lake Lucerne - Pilatus - Lucerne - Zugersee - back to Zurich Airport

Group flight: Sa. & So. Private flight: 365 days