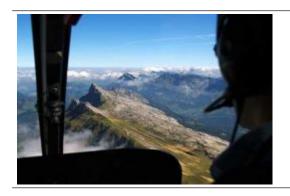

There are local attractions overflown. The route can be discussed with the pilot on the spot. This depends on the weather and of course aviation safety, otherwise the pilot attempts to fulfill your wishes in compliance with the flight time.