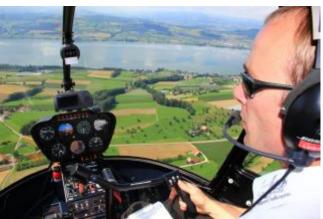

competence centre for helicopter flights

Landline +43 (0)72 098 34 99 | info@hubschrauberflug.at

## 60 min. large Jura flight



max. 3 Pers. 1440.00 EUR

Airport Basel - Mariastein - Laufental - Delemont - Tramelan - St. Imier - Chasseral - Bielersee - Solothurn - Balstal - Hauenstein - Liestal - Pratteln - zurück to Airport Basel-Mulhouse.

There are local attractions overflown. The route can be discussed with the pilot on the spot. This depends on the weather and of course aviation safety, otherwise the pilot attempts to fulfill your wishes in compliance with the flight time.

Exclusive Flight - Route and Schedule at its own discretion.

## **Duration of the experience:**

The flight time is 60 minutes.