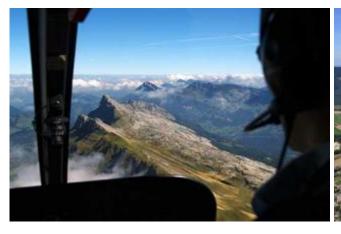

There are local attractions overflown. The route can be discussed with the pilot on the spot. This depends on the weather and of course aviation safety, otherwise the pilot attempts to fulfill your wishes in compliance with the flight time.