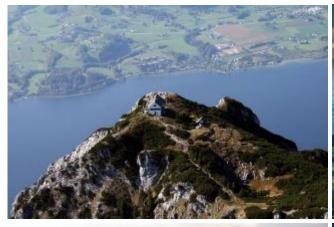

The route can be discussed with the pilot on the spot. This depends on the weather and of course aviation safety, otherwise the pilot attempts to fulfill your wishes in compliance with the flight time.