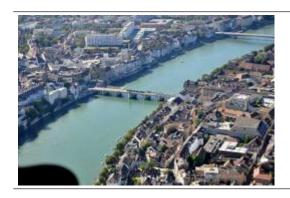

## 45 min. Jura flight

max. 3 Pers. 1090.00 EUR

Airport Mulhouse-Basel, Laufental - Scheltenpass - Passwang - Waldenburg - Liestal - Pratteln - back to Airport Basel-Mulhouse.

There are local attractions overflown. The route can be discussed with the pilot on the spot. This depends on the weather and of course aviation safety, otherwise the pilot attempts to fulfill your wishes in compliance with the flight time.