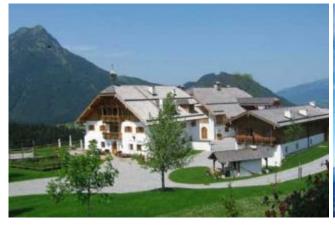

## **Enjoyment in Winterstellgut**

On a broad, sunny plateau lies on the Winterstellgut over 1,000 meters above sea level. After about a 30 minute flight from aera Salzkammergut (departure point can vary) you land directly on the plateau. Here you can enjoy picturesque views and exquisite delights. Austria's top restaurants connected with a magnificent flight over the Alps - an experience that no one will forget.