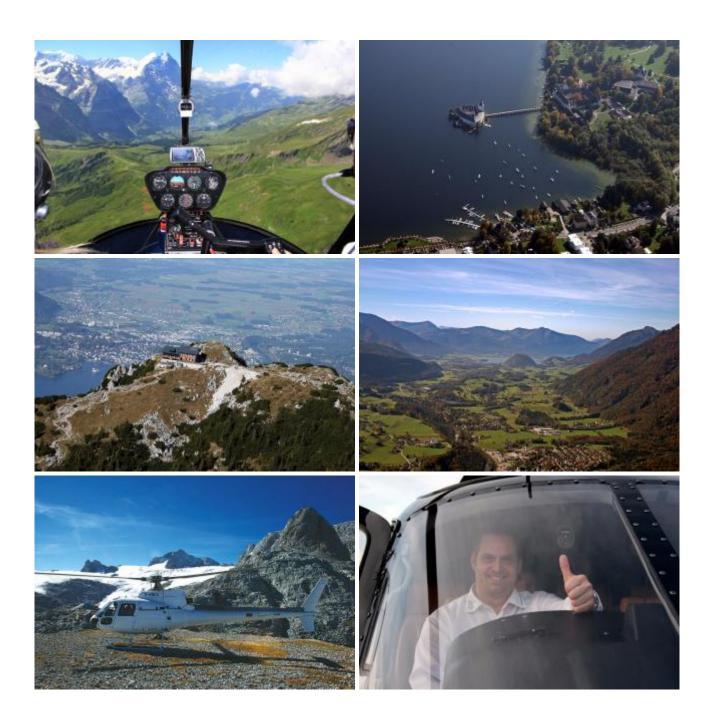

## **Enjoyment in Winterstellgut**

On a broad, sunny plateau lies on the Winterstellgut over 1,000 meters above sea level. After about a 30 minute flight from aera Salzkammergut (departure point can vary) you land directly on the plateau. Here you can enjoy picturesque views and exquisite delights. Austria's top restaurants connected with a magnificent flight over the Alps - an experience that no one will forget.

There are local attractions overflown. The route can be discussed with the pilot on the spot. This depends on the weather and of course aviation safety, otherwise the pilot attempts to fulfill your wishes in compliance with the flight time.