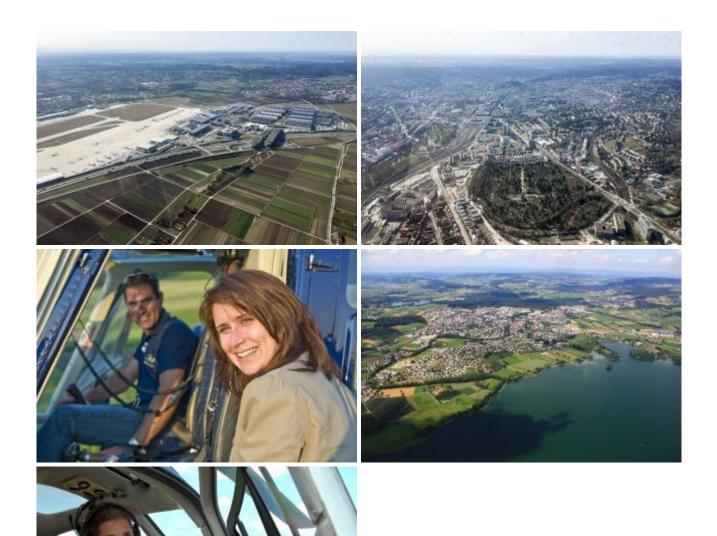

## 30 min. Flight Herzog-Ludwig

| 1 Pers.      | 279.00 EUR |
|--------------|------------|
| 2 Pers.      | 558.00 EUR |
| max. 3 Pers. | 850.00 EUR |

Aerial tour of the Castle of Hohenheim TV Tower, Mercedes Museum, grave chapel Rotenberg, Max-Eyth Lake, Ludwigsburg, Favorite Schlossle, Monrepos, Hohenasperg, trunk home, Porsche Museum, Schloss Solitude and back to airport.

There are local attractions overflown according to the weather and desires of the passengers. The route is dependent on the weather and of course aviation safety, otherwise the pilot attempts to fulfill your wishes in compliance with the flight time.