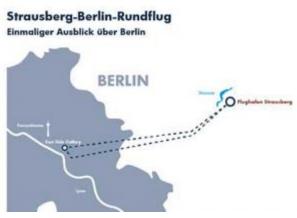

## 20 min. Neuhagen regional

| 1 Pers.      | 195.00 EUR  |
|--------------|-------------|
| 2 Pers.      | 346.00 EUR  |
| 3 Pers.      | 519.00 EUR  |
| 4 Pers.      | 692.00 EUR  |
| 5. Pers.     | 865.00 EUR  |
| max. 6 Pers. | 1038.00 EUR |
|              |             |

## **Duration of the experience:**

The flight time is 20 minutes.