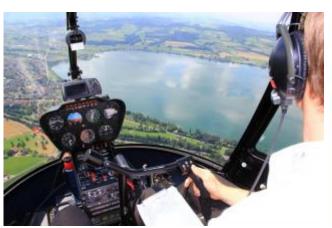

There are local attractions overflown according to the weather and desires of the passengers. The route is dependent on the weather and of course aviation safety, otherwise the pilot attempts to fulfill your wishes in compliance with the flight time.