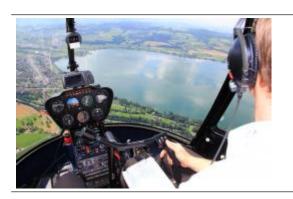

There are local attractions overflown according to the weather and desires of the passengers. The route is dependent on the weather and of course aviation safety, otherwise the pilot attempts to fulfill your wishes in compliance with the flight time.