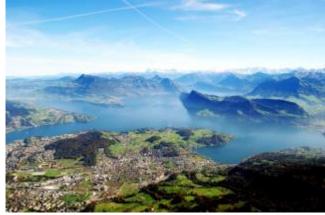

------|-------------|
| max. 5 Pers. | 6500.00 EUR |
| max. 6 Pers. | 8250.00 EUR |
|              |             |

Airport Luzern-Beromünster - Pilatus - Grosser Aletschgletscher - Eiger - Mönch - Jungfraujoch - Matterhorn - Thunersee - Napfgebiet - Sempachersee - back to Airport Luzern-Beromünster.

There are local attractions overflown. The route can be discussed with the pilot on the spot. This depends on the weather and of course aviation safety, otherwise the pilot attempts to fulfill your wishes in compliance with the flight time.

Exclusive Flight - Route and Schedule at its own discretion.

## **Duration of the experience:**

The flight time is 150 minutes.

At this Airport is locally a landing duty of CHF 5.00 / per person to pay.

## **Panoramamap Luzern - Route 6**

×