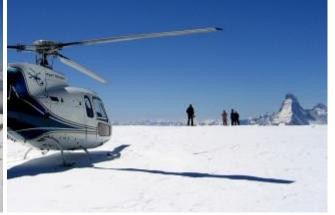

## 150 min. Jungfraujoch-Matterhorn

| max. 2 Pers. | 4800.00 EUR |
|--------------|-------------|
| max. 5 Pers. | 6500.00 EUR |
| max. 6 Pers. | 8250.00 EUR |
|              |             |

Airport Luzern-Beromünster - Pilatus - Grosser Aletschgletscher - Eiger - Mönch - Jungfraujoch - Matterhorn - Thunersee - Napfgebiet - Sempachersee - back to Airport Luzern-Beromünster.