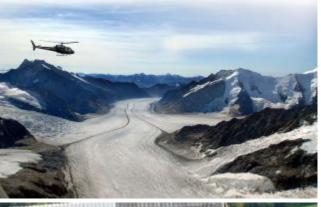

## 150 min. Jungfraujoch-Matterhorn

| max. 2 Pers. | 4800.00 EUR |
|--------------|-------------|
| max. 5 Pers. | 6500.00 EUR |
| max. 6 Pers. | 8250.00 EUR |
|              |             |

Airport Luzern-Beromünster - Pilatus - Grosser Aletschgletscher - Eiger - Mönch - Jungfraujoch - Matterhorn - Thunersee - Napfgebiet - Sempachersee - back to Airport Luzern-Beromünster.

## **Panoramamap Luzern - Route 6**

×