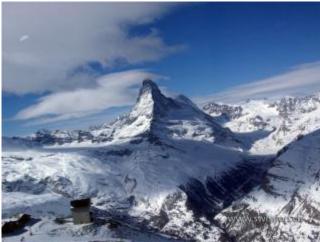

## 150 min. Jungfraujoch-Matterhorn

| max. 2 Pers. | 4800.00 EUR |
|--------------|-------------|
| max. 5 Pers. | 6500.00 EUR |
| max. 6 Pers. | 8250.00 EUR |
|              |             |

Airport Luzern-Beromünster - Pilatus - Grosser Aletschgletscher - Eiger - Mönch - Jungfraujoch - Matterhorn - Thunersee - Napfgebiet - Sempachersee - back to Airport Luzern-Beromünster.