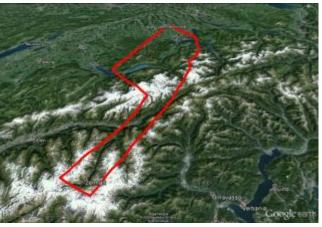

------------|-------------|
| max. 5 Pers. | 6500.00 EUR |
| max. 6 Pers. | 8250.00 EUR |
|              |             |

Airport Luzern-Beromünster - Pilatus - Grosser Aletschgletscher - Eiger - Mönch - Jungfraujoch - Matterhorn - Thunersee - Napfgebiet - Sempachersee - back to Airport Luzern-Beromünster.

There are local attractions overflown. The route can be discussed with the pilot on the spot. This depends on the weather and of course aviation safety, otherwise the pilot attempts to fulfill your wishes in compliance with the flight time.

Exclusive Flight - Route and Schedule at its own discretion.

## **Duration of the experience:**

The flight time is 150 minutes.

At this Airport is locally a landing duty of CHF 5.00 / per person to pay.

## **Panoramamap Luzern - Route 6**

×