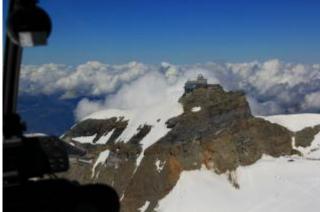

## 150 min. Jungfraujoch-Matterhorn

| max. 2 Pers. | 4800.00 EUR |
|--------------|-------------|
| max. 5 Pers. | 6500.00 EUR |
| max. 6 Pers. | 8250.00 EUR |
|              |             |

Airport Luzern-Beromünster - Pilatus - Grosser Aletschgletscher - Eiger - Mönch - Jungfraujoch - Matterhorn - Thunersee - Napfgebiet - Sempachersee - back to Airport Luzern-Beromünster.