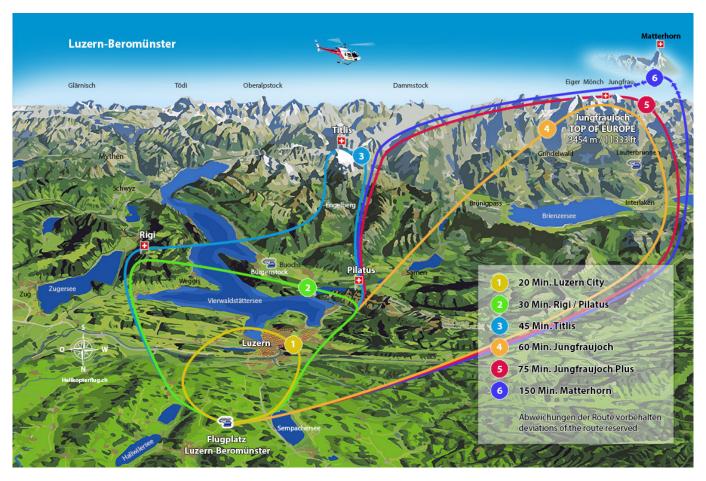

## Panoramamap Luzern - Route 6

likopterflug.c

## 150 min. Jungfraujoch-Matterhorn

| max. 2 Pers. | 4800.00 EUR |
|--------------|-------------|
| max. 5 Pers. | 6500.00 EUR |
| max. 6 Pers. | 8250.00 EUR |

Airport Luzern-Beromünster - Pilatus - Grosser Aletschgletscher - Eiger - Mönch - Jungfraujoch - Matterhorn - Thunersee - Napfgebiet - Sempachersee - back to Airport Luzern-Beromünster.

There are local attractions overflown. The route can be discussed with the pilot on the spot. This depends on the weather and of course aviation safety, otherwise the pilot attempts to fulfill your wishes in compliance with the flight time.

Exclusive Flight - Route and Schedule at its own discretion.