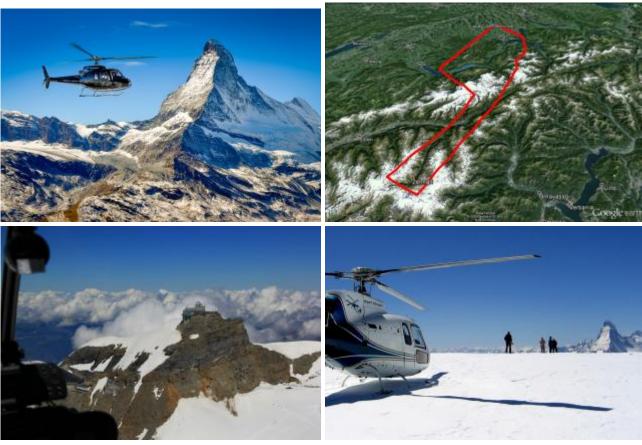

## 150 min. Jungfraujoch-Matterhorn

| max. 2 Pers. | 4800.00 EUR |
|--------------|-------------|
| max. 5 Pers. | 6500.00 EUR |
| max. 6 Pers. | 8250.00 EUR |

Airport Luzern-Beromünster - Pilatus - Grosser Aletschgletscher - Eiger - Mönch - Jungfraujoch - Matterhorn - Thunersee - Napfgebiet - Sempachersee - back to Airport Luzern-Beromünster.

## **Duration of the experience:**

The flight time is 150 minutes.

At this Airport is locally a landing duty of CHF 5.00 / per person to pay.