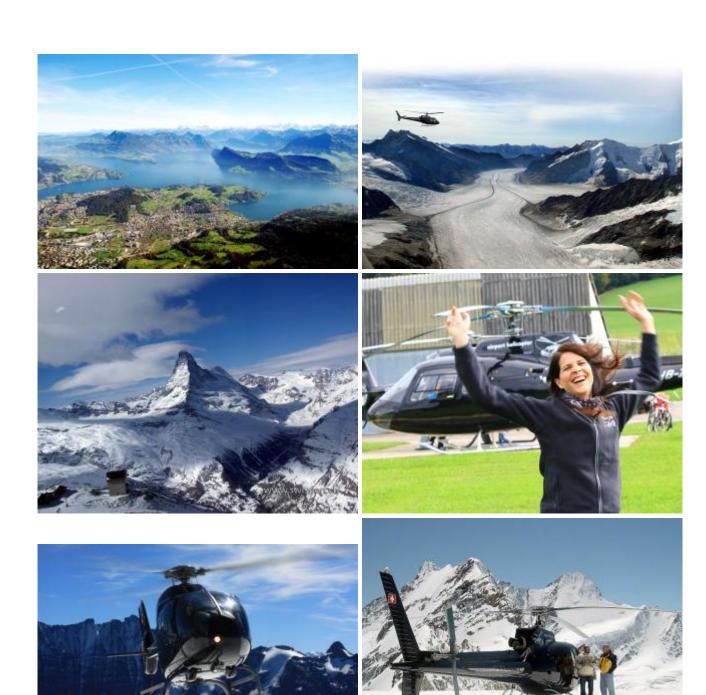

## 150 min. Jungfraujoch-Matterhorn

| max. 2 Pers. | 4800.00 EUR |
|--------------|-------------|
| max. 5 Pers. | 6500.00 EUR |
| max. 6 Pers. | 8250.00 EUR |

Airport Luzern-Beromünster - Pilatus - Grosser Aletschgletscher - Eiger - Mönch - Jungfraujoch - Matterhorn - Thunersee - Napfgebiet - Sempachersee - back to Airport Luzern-Beromünster.

There are local attractions overflown. The route can be discussed with the pilot on the spot. This depends on the weather and of course aviation safety, otherwise the pilot attempts to fulfill your wishes in compliance with the flight time.

## Panoramamap Luzern - Route 6

likopterflug.c