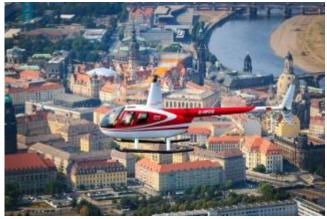

## 30 min. regoinal Dresden

| 1 Pers. | 219.00 EUR |
|---------|------------|
| 2 Pers. | 438.00 EUR |
| 3 Pers. | 657.00 EUR |
|         |            |

Sightseeing flight over the region of Dresden, the capital of Saxony, Semperoper, Zwinger, Frauenkirche and along the Elbe back to the airport.