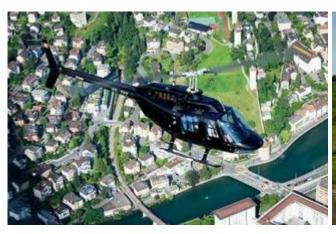

Taking Off, experience and enjoy a scenic flight from / to Mühldorf on Inn and explore in example the regio Mühldorf, Altötting or Waldraiburg. Explore the sights in the beautiful Upper Bavaria.

The route can be discussed with the pilot on the spot. This depends on the weather and of course aviation safety, otherwise the pilot attempts to fulfill your wishes in compliance with the flight time.