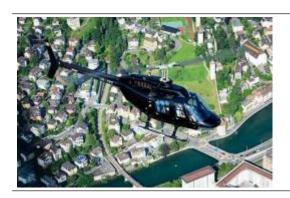

Taking Off, experience and enjoy a scenic flight from / to Mühldorf on Inn and explore in example the regio Mühldorf, Altötting or Waldraiburg. Explore the sights in the beautiful Upper Bavaria.

The route can be discussed with the pilot on the spot. This depends on the weather and of course aviation safety, otherwise the pilot attempts to fulfill your wishes in compliance with the flight time.