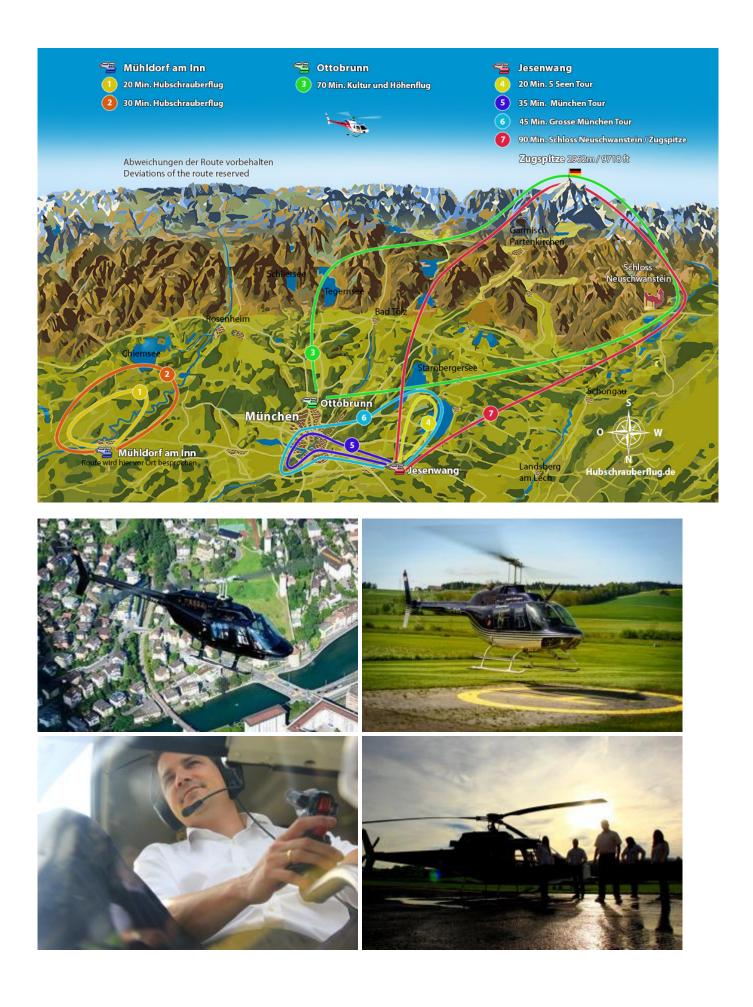

## **Rundflugkarte - Route 1**

Taking Off, experience and enjoy a scenic flight from / to Mühldorf on Inn and explore in example the regio Mühldorf, Altötting or Waldraiburg. Explore the sights in the beautiful Upper Bavaria.

The route can be discussed with the pilot on the spot. This depends on the weather and of course aviation safety, otherwise the pilot attempts to fulfill your wishes in compliance with the flight time.

## **Duration of the experience:**

The flight time is 20 minutes.