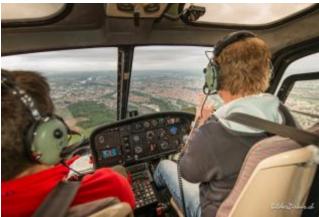

The route is dependent on the weather and of course aviation safety, otherwise the pilot attempts to fulfill your wishes in compliance with the flight time.

## **Duration of the experience:**

The flight time is 30 minutes.