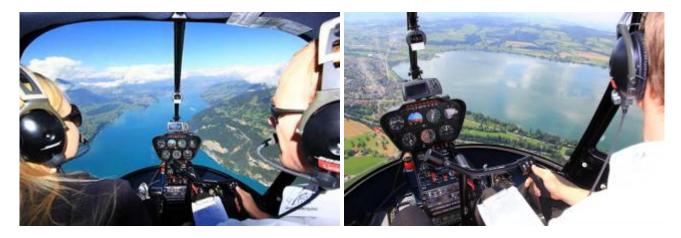

competence centre for helicopter flights

Landline +43 (0)72 098 34 99 | info@hubschrauberflug.at

## 30 min. Nature Park / Rursee



| 1 Pers. | 219.00 EUR |
|---------|------------|
| 2 Pers. | 438.00 EUR |
| 3 Pers. | 657.00 EUR |

Aerial tour of Stolberg, Rursee, North Eifel Nature Park, Urfttalsperre and back to the airport Aachen-Merzbrück.

The route is dependent on the weather and of course aviation safety, otherwise the pilot attempts to fulfill your wishes in compliance with the flight time. With booking the whole helicopter you can discuss the route on the spot directly with the pilot.

## **Duration of the experience:**

The flight time is 30 minutes.