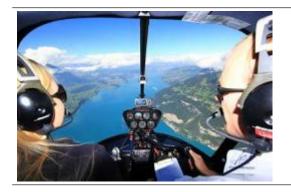

competence centre for helicopter flights

Landline +43 (0)72 098 34 99 | info@hubschrauberflug.at

## 30 min. Nature Park / Rursee



| 1 Pers. | 219.00 EUR |
|---------|------------|
| 2 Pers. | 438.00 EUR |
| 3 Pers. | 657.00 EUR |

Aerial tour of Stolberg, Rursee, North Eifel Nature Park, Urfttalsperre and back to the airport Aachen-Merzbrück.

The route is dependent on the weather and of course aviation safety, otherwise the pilot attempts to fulfill your wishes in compliance with the flight time. With booking the whole helicopter you can discuss the route on the spot directly with the pilot.

## **Duration of the experience:**

The flight time is 30 minutes.