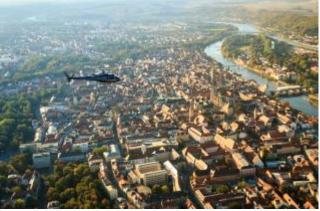

Taking Off, experience and enjoy a scenic flight departing from the airport Straubing Wallmühle. Fixed routes are not available, the following objectives are possible:

St. Englmar in the Bavarian Forest, Plattling, Landau or Donaustauf with its famous Walhalla.

There are the local attractions overflown. The route depends on the weather and of course flight safety, otherwise the pilot trying to fulfill your wishes in compliance with the flight time.