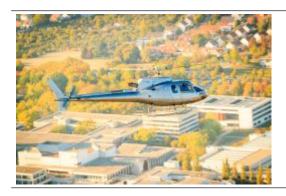

Taking Off, experience and enjoy a scenic flight departing from the airport Straubing Wallmühle. Fixed routes are not available, the following objectives are possible:

St. Englmar in the Bavarian Forest, Plattling, Landau or Donaustauf with its famous Walhalla.

There are the local attractions overflown. The route depends on the weather and of course flight safety, otherwise the pilot trying to fulfill your wishes in compliance with the flight time.