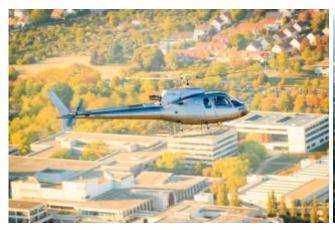

Taking Off, experience and enjoy a scenic flight departing from the airport Straubing Wallmühle. Fixed routes are not available, the following objectives are possible:

St. Englmar in the Bavarian Forest, Plattling, Landau or Donaustauf with its famous Walhalla.

There are the local attractions overflown. The route depends on the weather and of course flight safety, otherwise the pilot trying to fulfill your wishes in compliance with the flight time.