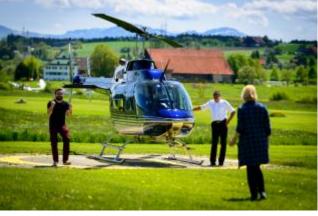

Fly over Freiburg in radius of 60 minutes and experience the local attractions. The route is dependent on the weather and of course aviation safety, otherwise the pilot attempts to fulfill your wishes in compliance with the flight time.

Exclusive flight - route and dates of your choice. Route example: Feldberg, Schluchsee, Titisee, Kandel, Kaiserstuhl, Breisach and Tuniberg.