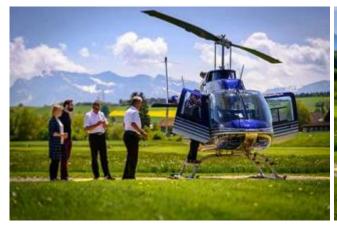

Fly over Freiburg in radius of 60 minutes and experience the local attractions. The route is dependent on the weather and of course aviation safety, otherwise the pilot attempts to fulfill your wishes in compliance with the flight time.

Exclusive flight - route and dates of your choice. Route example: Feldberg, Schluchsee, Titisee, Kandel, Kaiserstuhl, Breisach and Tuniberg.