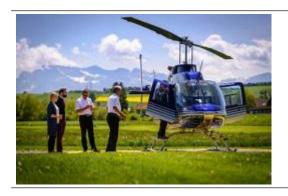

Fly over Freiburg in radius of 60 minutes and experience the local attractions. The route is dependent on the weather and of course aviation safety, otherwise the pilot attempts to fulfill your wishes in compliance with the flight time.

Exclusive flight - route and dates of your choice. Route example: Feldberg, Schluchsee, Titisee, Kandel, Kaiserstuhl, Breisach and Tuniberg.