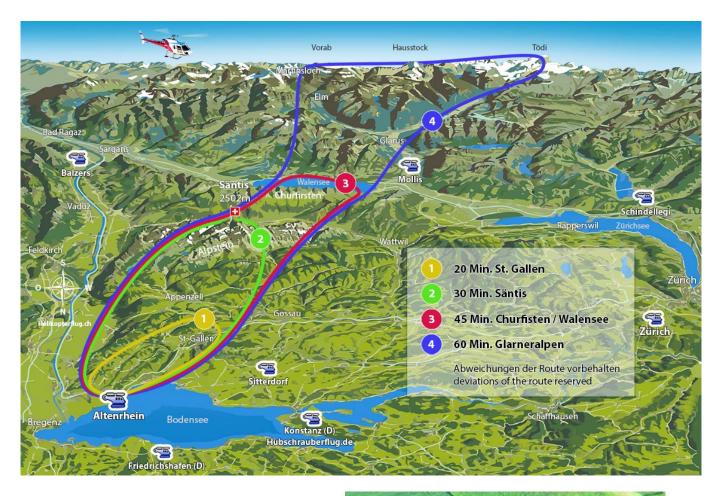

## Route 1 - Panoramamap Altenrhein

## 20 min. St. Gallen region

| 220.00 EUR |
|------------|
| 440.00 EUR |
| 555.00 EUR |
| 690.00 EUR |
|            |

Airport St. Gallen Altenrhein - Bodensee - Rorschach - St. Gallen - Appenzell - St. Margrethen - back to the Airport St. Gallen Altenrhein.