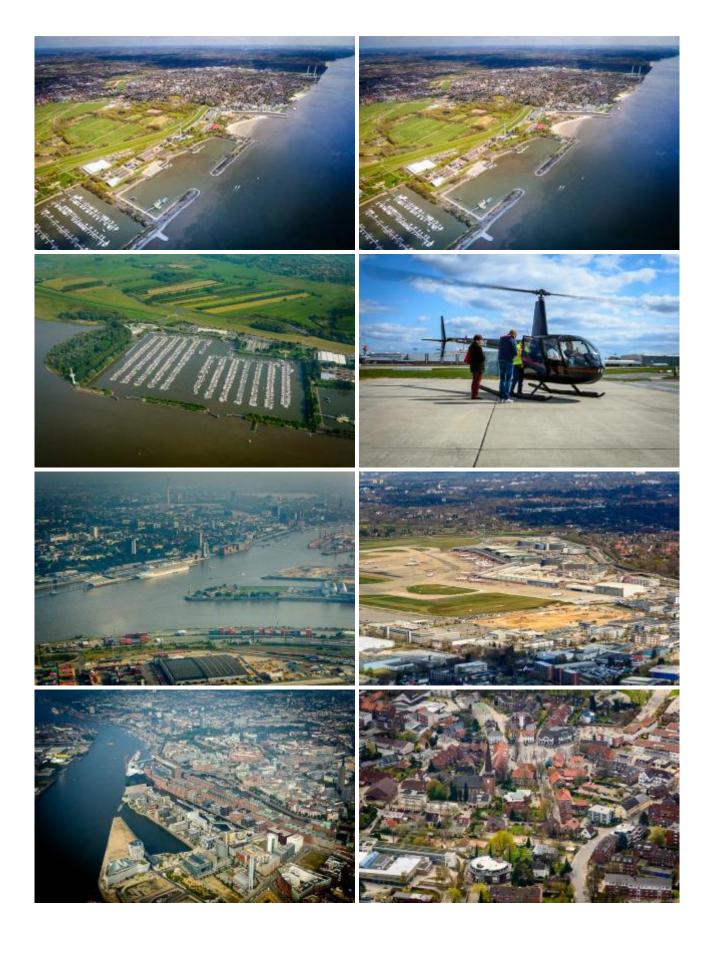

## 60 min. Hamburg & Elbe

max. 4 Pers. 2095.00 EUR

The "Gateway to the World" - as the port city on the Elbe is often called, is among you in this helicopter flight. With its flair and maritime charm Hamburg is one of the most beautiful cities in Germany.

Your Hamburg flight begins at the Hamburg airport and guide you in the following 60 minute along your desired flight route within a radius of about 75 km, passing many famous landmarks.

There are local attractions overflown according to the weather and desires of the passengers. The route is dependent on the weather and of course aviation safety, otherwise the pilot attempts to fulfill your wishes in compliance with the flight time. With booking the whole helicopter you can discuss the route on the spot directly with the pilot.

Exclusive Flight - Route and Schedule at its own discretion.