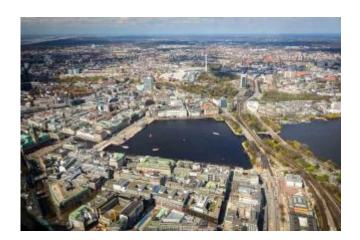

## 60 min. Hamburg & Elbe

max. 4 Pers. 2095.00 EUR

The "Gateway to the World" - as the port city on the Elbe is often called, is among you in this helicopter flight. With its flair and maritime charm Hamburg is one of the most beautiful cities in Germany.

Your Hamburg flight begins at the Hamburg airport and guide you in the following 60 minute along your desired flight route within a radius of about 75 km, passing many famous landmarks.

There are local attractions overflown according to the weather and desires of the passengers. The route is dependent on the weather and of course aviation safety, otherwise the pilot attempts to fulfill your wishes in compliance with the flight time. With booking the whole helicopter you can discuss the route on the spot directly with the pilot.