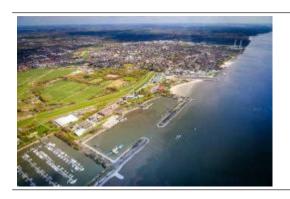

## 60 min. Hamburg & Elbe

max. 4 Pers. 2095.00 EUR

The "Gateway to the World" - as the port city on the Elbe is often called, is among you in this helicopter flight. With its flair and maritime charm Hamburg is one of the most beautiful cities in Germany.

Your Hamburg flight begins at the Hamburg airport and guide you in the following 60 minute along your desired flight route within a radius of about 75 km, passing many famous landmarks.

There are local attractions overflown according to the weather and desires of the passengers. The route is dependent on the weather and of course aviation safety, otherwise the pilot attempts to fulfill your wishes in compliance with the flight time. With booking the whole helicopter you can discuss the route on the spot directly with the pilot.