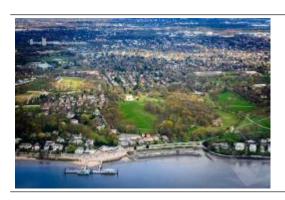

## 45 min. Hamburg & surroundings

max. 4 Pers. 1625.00 EUR

With its flair and maritime charm Hamburg is one of the most beautiful cities in Germany. The "Gateway to the World" - as the port city on the Elbe is often called, is among you in this helicopter flight.

Your Hamburg flight begins at the Hamburg airport and guide you in the next 45 minutes along your desired flight route within a radius of about 55 km, passing many famous landmarks.

There are local attractions overflown according to the weather and desires of the passengers. The route is dependent on the weather and of course aviation safety, otherwise the pilot attempts to fulfill your wishes in compliance with the flight time.