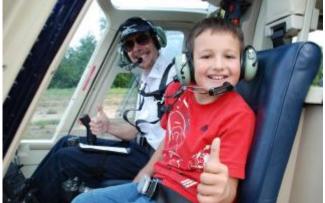

## 30 min. large Hamburg flight

| 259.00 EUR  |
|-------------|
| 518.00 EUR  |
| 777.00 EUR  |
| 1165.00 EUR |
|             |

The great Hamburg flight begins at Hamburg Airport and in the next 30 minutes, all the important sights of Hamburg are overflown.

## **Duration of the experience:**

The flight time is 30 minutes.