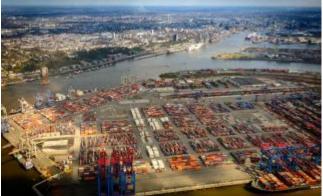

With its flair and maritime charm Hamburg is one of the most beautiful cities in Germany. The "Gateway to the World" - as the port city on the Elbe is often called, is among you in this helicopter flight.

There are local attractions overflown according to the weather and desires of the passengers. The route is dependent on the weather and of course aviation safety, otherwise the pilot attempts to fulfill your wishes in compliance with the flight time. With booking the whole helicopter you can discuss the route on the spot directly with the pilot.