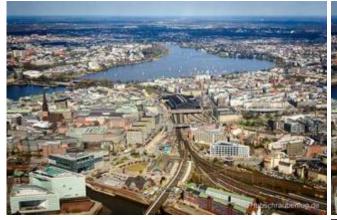

## 30 min. large Hamburg flight

| 259.00 EUR  |
|-------------|
| 518.00 EUR  |
| 777.00 EUR  |
| 1165.00 EUR |
|             |

The great Hamburg flight begins at Hamburg Airport and in the next 30 minutes, all the important sights of Hamburg are overflown.

With its flair and maritime charm Hamburg is one of the most beautiful cities in Germany. The "Gateway to the World" - as the port city on the Elbe is often called, is among you in this helicopter flight.