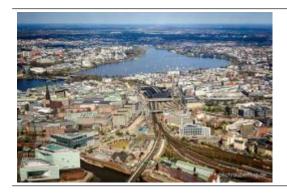

## 30 min. large Hamburg flight

| 259.00 EUR  |
|-------------|
| 518.00 EUR  |
| 777.00 EUR  |
| 1165.00 EUR |
|             |

The great Hamburg flight begins at Hamburg Airport and in the next 30 minutes, all the important sights of Hamburg are overflown.

With its flair and maritime charm Hamburg is one of the most beautiful cities in Germany. The "Gateway to the World" - as the port city on the Elbe is often called, is among you in this helicopter flight.