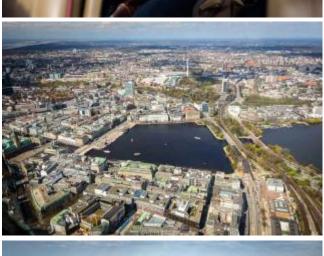

## 30 min. large Hamburg flight

| 259.00 EUR  |
|-------------|
| 518.00 EUR  |
| 777.00 EUR  |
| 1165.00 EUR |
|             |

The great Hamburg flight begins at Hamburg Airport and in the next 30 minutes, all the important sights of Hamburg are overflown.

With its flair and maritime charm Hamburg is one of the most beautiful cities in Germany. The "Gateway to the World" - as the port city on the Elbe is often called, is among you in this helicopter flight.