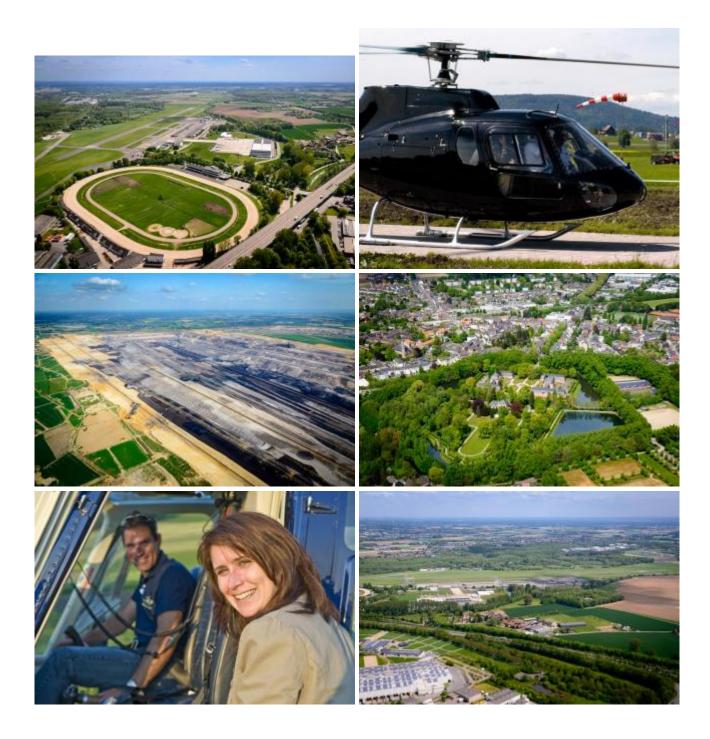

## 20 min. Helicopter flight

| 1 Pers. | 189.00 EUR |
|---------|------------|
| 2 Pers. | 378.00 EUR |
| 3 Pers. | 479.00 EUR |
|         |            |

Fly over Mönchengladbach in flight radius of 20 minutes and experience the local attractions. The route is dependent on the weather and of course aviation safety, otherwise the pilot attempts to fulfill your wishes in compliance with the flight time.

## **Duration of the experience:**

The flight time is 20 minutes (region Mönchengladbach)