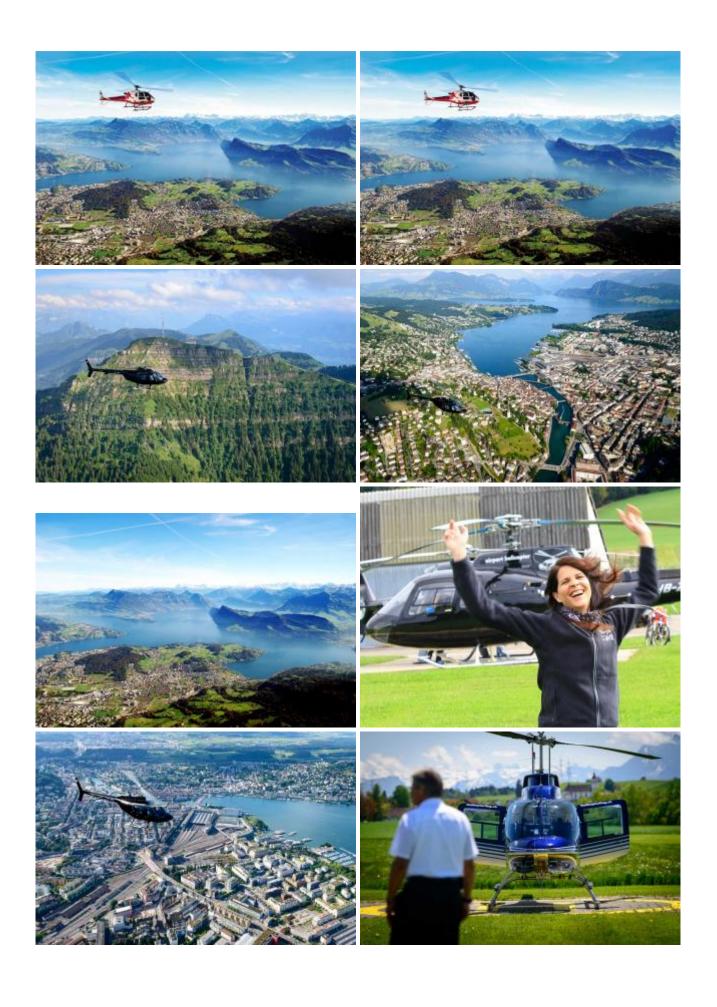

Airport Beromünster - Sempach - Luzern - Pilatus - Rigi - Küssnacht - back to the Airport Luzern-Beromünster.

Taking Off, experience and enjoy. Determine the route itself and look forward to a successful day. There are local attractions overflown. The route is dependent on the weather and of course aviation safety, otherwise the pilot attempts to fulfill your wishes in compliance with the flight time.

## Panoramamap Luzern - Route 2

×