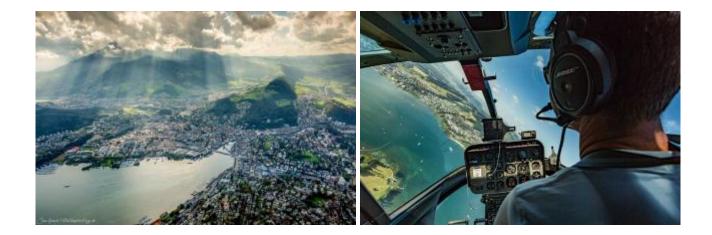

Airport Beromünster - Sempach - Luzern - Pilatus - Rigi - Küssnacht - back to the Airport Luzern-Beromünster.

Taking Off, experience and enjoy. Determine the route itself and look forward to a successful day. There are local attractions overflown. The route is dependent on the weather and of course aviation safety, otherwise the pilot attempts to fulfill your wishes in compliance with the flight time.

## Panoramamap Luzern - Route 2

×