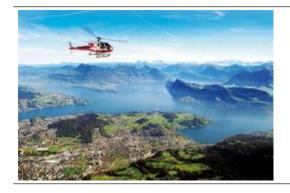

Airport Beromünster - Sempach - Luzern - Pilatus - Rigi - Küssnacht - back to the Airport Luzern-Beromünster.

Taking Off, experience and enjoy. Determine the route itself and look forward to a successful day. There are local attractions overflown. The route is dependent on the weather and of course aviation safety, otherwise the pilot attempts to fulfill your wishes in compliance with the flight time.

## Panoramamap Luzern - Route 2

×