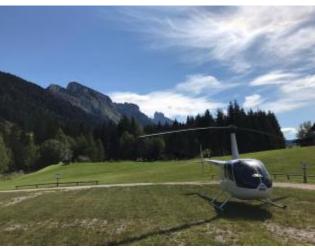

## **Enjoyment in Winterstellgut**

On a broad, sunny plateau lies on the Winterstellgut over 1,000 meters above sea level. After about a 30 minute flight from aera Salzkammergut (departure point can vary) you land directly on the plateau. Here you can enjoy picturesque views and exquisite delights. Austria's top restaurants connected with a magnificent flight over the Alps - an experience that no one will forget.