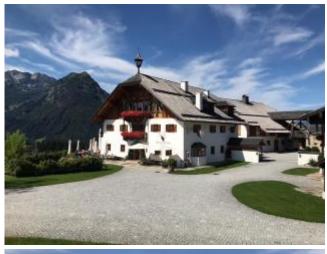

## Winterstellgut - Salzkammergut

max. 4-5 Pers. 3900.00 EUR

## **Enjoyment in Winterstellgut**

On a broad, sunny plateau lies on the Winterstellgut over 1,000 meters above sea level. After about a 30 minute flight from aera Salzkammergut (departure point can vary) you land directly on the plateau. Here you can enjoy picturesque views and exquisite delights. Austria's top restaurants connected with a magnificent flight over the Alps - an experience that no one will forget.