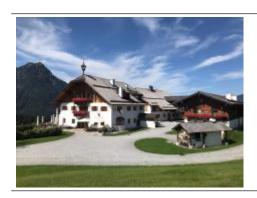

## Winterstellgut - Salzkammergut

max. 4-5 Pers. 3900.00 EUR

## **Enjoyment in Winterstellgut**

On a broad, sunny plateau lies on the Winterstellgut over 1,000 meters above sea level. After about a 30 minute flight from aera Salzkammergut (departure point can vary) you land directly on the plateau. Here you can enjoy picturesque views and exquisite delights. Austria's top restaurants connected with a magnificent flight over the Alps - an experience that no one will forget.