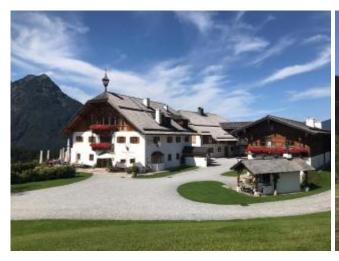

## Winterstellgut - Salzkammergut

max. 4-5 Pers. 3900.00 EUR

## **Enjoyment in Winterstellgut**

On a broad, sunny plateau lies on the Winterstellgut over 1,000 meters above sea level. After about a 30 minute flight from aera Salzkammergut (departure point can vary) you land directly on the plateau. Here you can enjoy picturesque views and exquisite delights. Austria's top restaurants connected with a magnificent flight over the Alps - an experience that no one will forget.