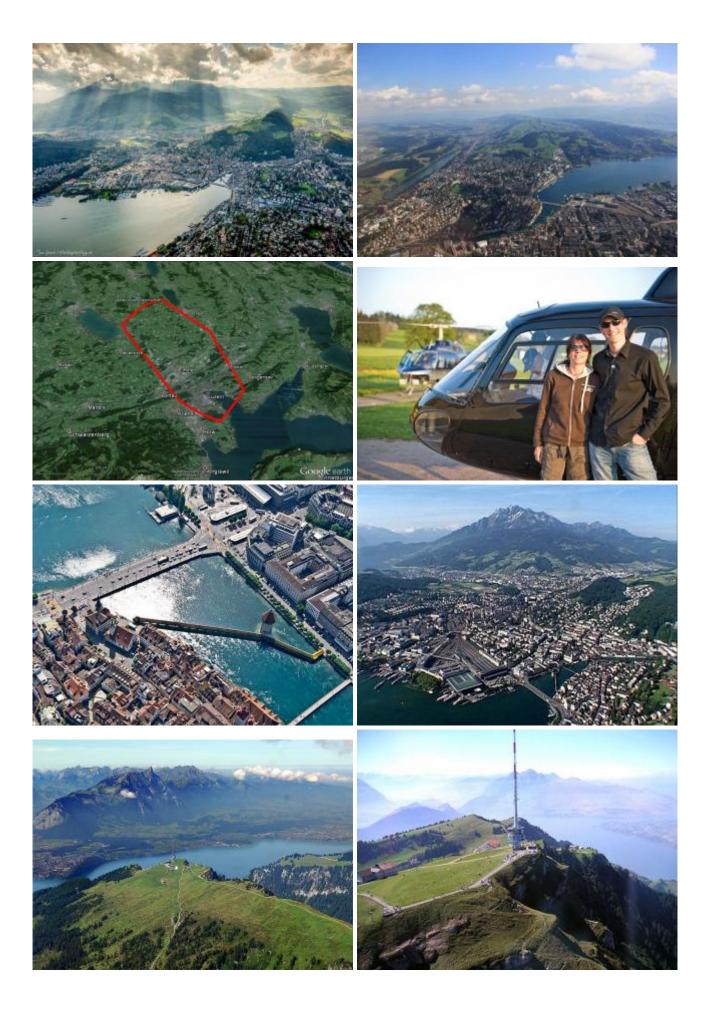

Airport Beromünster - Sempach - Luzern - back to Airport Luzern-Beromünster.

This short flight is particularly suitable as a flight baptism or for children. It is a ideal present, or for yourself to enjoy. There are local attractions overflown according to the weather and desires of the passengers.

Exclusive Flight - Route and Schedule at its own discretion.

## **Duration of the experience:**

The flight time is approx. 20 minutes.

At this Airport is locally a landing duty of CHF 5.00 / per person to pay.