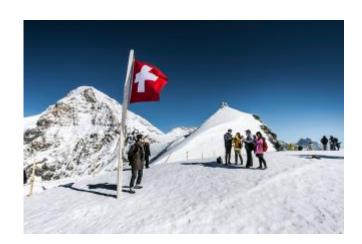

## Jungfraujoch Express

max. 5 Pers. 2900.00 EUR

Fly by helicopter direct to the Jungfraujoch with no waiting time or a long train journey, with a top view of the mountains Eiger, Mönch and Jungfrau from Lucerne. We fly you in a few minutes to the Jungfraujoch and back down again. While the helicopter flight you will experience the breathtaking views of the fascinating mountain scenery with magnificent views of the imposing Alps.