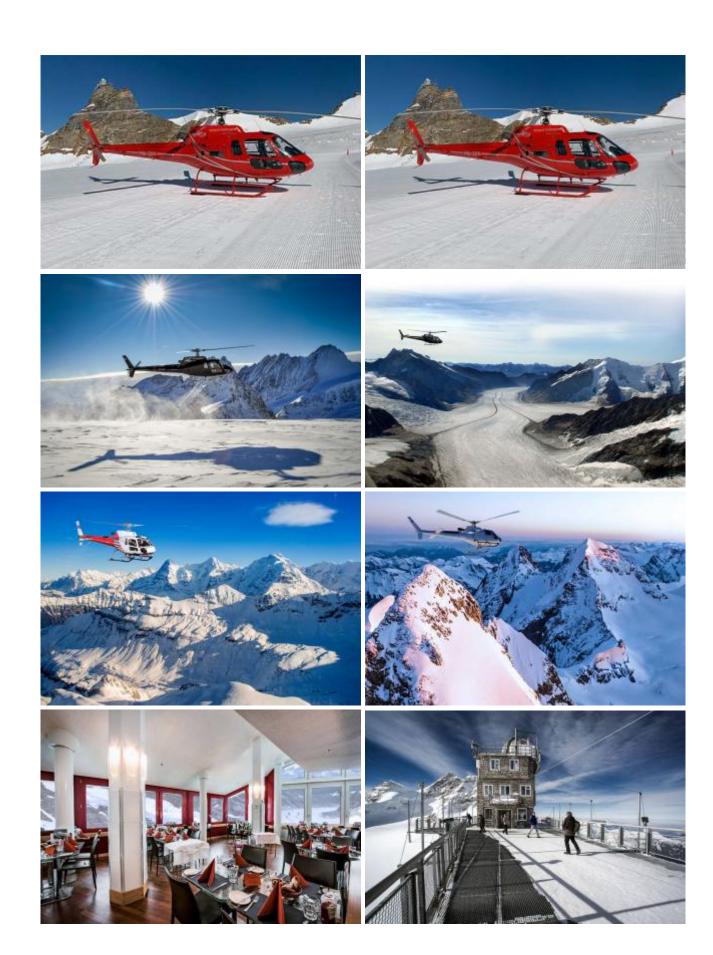

## Jungfraujoch Express

max. 5 Pers. 2900.00 EUR

Fly by helicopter direct to the Jungfraujoch with no waiting time or a long train journey, with a top view of the mountains Eiger, Mönch and Jungfrau from Lucerne. We fly you in a few minutes to the Jungfraujoch and back down again. While the helicopter flight you will experience the breathtaking views of the fascinating mountain scenery with magnificent views of the imposing Alps.

## **Duration of the experience:**

Flight time total 60 Min. Jungfraujoch 2-3 hours Total 4-6 hours

Matterhorn incl. extension to Matterhorn plus Fr. 2900.-