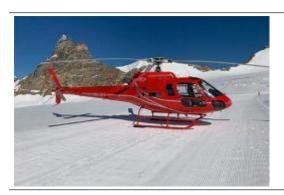

## Jungfraujoch Express

max. 5 Pers. 2900.00 EUR

Fly by helicopter direct to the Jungfraujoch with no waiting time or a long train journey, with a top view of the mountains Eiger, Mönch and Jungfrau from Lucerne. We fly you in a few minutes to the Jungfraujoch and back down again. While the helicopter flight you will experience the breathtaking views of the fascinating mountain scenery with magnificent views of the imposing Alps.

max. 5 Pers., for a landing on the Jungfraujoch max. 380 kg (830 lbs)