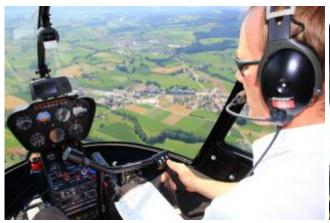

## 30 min. Helicopter flight Potsdam

| 1 Pers.      | 219.00 EUR |
|--------------|------------|
| 2 Pers.      | 438.00 EUR |
| max. 3 Pers. | 599.00 EUR |
|              |            |

By an exclusive flight enjoy the free route choice. On a flight in the group the local attractions are overflown. The route is dependent on the weather and of course aviation safety, otherwise the pilot attempts to fulfill your wishes in compliance with the flight time.