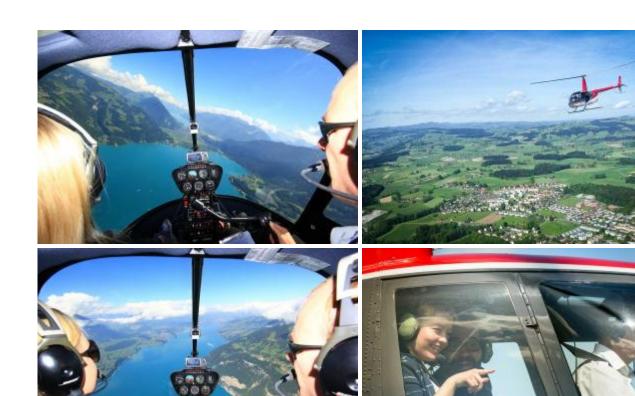

## 20 min. Klagenfurt sightseeing flight

| 1 Pers.      | 185.00 EUR |
|--------------|------------|
| 2 Pers.      | 370.00 EUR |
| 3 Pers. max. | 499.00 EUR |
|              |            |

The starting point of your helicopter experience is the Carinthia Airport Klagenfurt. The sightseeing flight takes you over the largest lake in Carinthia, the Wörthersee. It lies in a depression of the hilly landscape of the Klagenfurt basin and extends from the bay of Velden to Klagenfurt.

Through the panoramic windows of the helicopter, they can see the backdrop of the television series "Ein Schloss am Wörthersee", which was shot here at the beginning of the 90s. Continue to the south. There, a wonderful insight into the Rosental and the Karawanken opens up. Past the Pyramidenkogel you will fly past the city of Klagenfurt back to the airport.