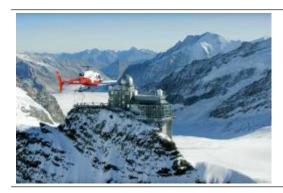

Fly by helicopter direct to the Jungfraujoch with no waiting time or a long train journey, with a top view of the mountains Eiger, Mönch and Jungfrau from Heliport Gsteigwiler Interlaken. We fly you in a few minutes to the Jungfraujoch or back down again. While the helicopter flight you will experience the breathtaking views of the fascinating mountain scenery with magnificent views of the imposing Alps.