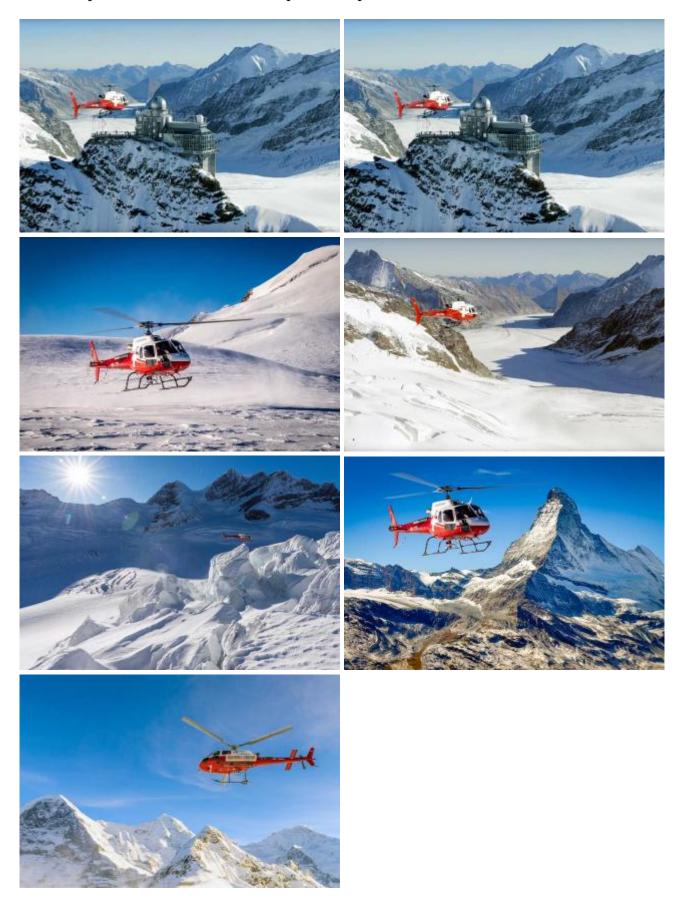

Fly by helicopter direct to the Jungfraujoch with no waiting time or a long train journey, with a top view of the mountains Eiger, Mönch and Jungfrau from Heliport Gsteigwiler Interlaken. We fly you in a few minutes to the Jungfraujoch or back down again. While the helicopter flight you will experience the breathtaking views of the fascinating mountain scenery with magnificent views of the imposing Alps.

## **Duration of the experience:**

- Direct flight about 8-10 minutes flight time.
- Sightseeing flight about 25 minutes flight time.
- \* on request Matterhornflight 55 Min. additionally CHF 1'780.-
- By booking with return flight, the duration at Jungfraujoch may be freely selected.