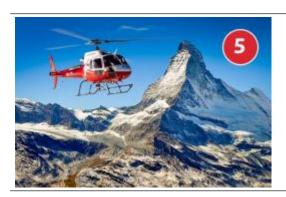

Fly "On Top of Europe" and see the famous peaks of the Eiger, Mönch and Jungfrau from a fascinating bird's eye view. An unforgettable helicopter flight! You will discover a high alpine wonder world of rock, ice and snow. You enjoy the view of the impressive north face of the Eiger and fly further over the south side of the Eiger-Mönch-Jungfrau to the Arctic Ocean, past Konkordiaplatz to the fantastic Aletsch Glacier. The crowning glory of this flight is the view of Switzerland's most famous and impressive mountain - the Matterhorn.