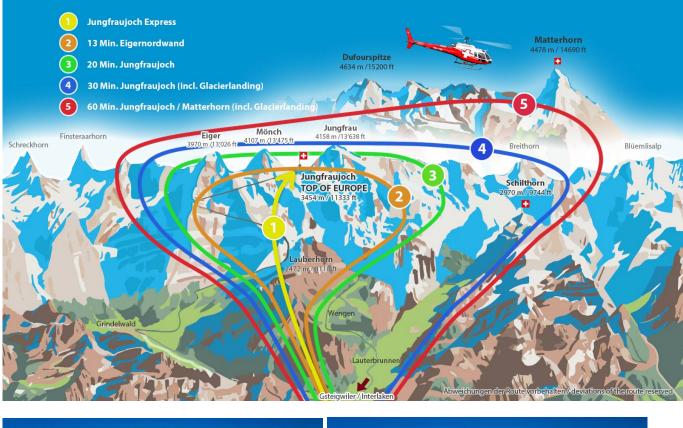

## **Tour Map (Route 4)**

Fly "On Top of Europe" and see the famous peaks of the Eiger, Mönch and Jungfrau from a fascinating bird's eye view. An unforgettable helicopter flight! You will discover a high alpine wonder world of rock, ice and snow. You enjoy the view of the impressive north face of the Eiger and fly further over the south side of the Eiger-Mönch-Jungfrau to the Arctic Ocean, past Konkordiaplatz to the fantastic Aletsch Glacier. The crowning glory of this flight is the view of Switzerland's most famous and impressive mountain - the Matterhorn.