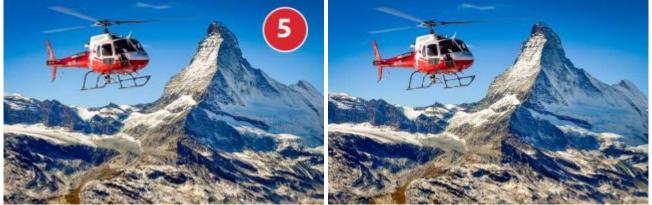

Fly "On Top of Europe" and see the famous peaks of the Eiger, Mönch and Jungfrau from a fascinating bird's eye view. An unforgettable helicopter flight! You will discover a high alpine wonder world of rock, ice and snow. You enjoy the view of the impressive north face of the Eiger and fly further over the south side of the Eiger-Mönch-Jungfrau to the Arctic Ocean, past Konkordiaplatz to the fantastic Aletsch Glacier. The crowning glory of this flight is the view of Switzerland's most famous and impressive mountain - the Matterhorn.