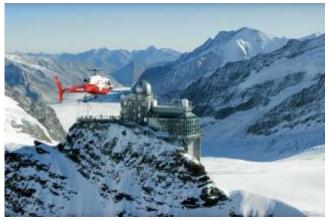

Fly "On Top of Europe" and see the famous peaks of the Eiger, Mönch and Jungfrau from a fascinating bird's eye view. An unforgettable helicopter flight! You will discover a high alpine wonder world of rock, ice and snow. You enjoy the view of the impressive north face of the Eiger and fly further over the south side of the Eiger-Mönch-Jungfrau to the Arctic Ocean, past Konkordiaplatz to the fantastic Aletsch Glacier. The crowning glory of this flight is the view of Switzerland's most famous and impressive mountain - the Matterhorn.

Bookable 365 days a year!

**Attention:** This sightseeing flight is without landing on the Jungfraujoch. The Glacier landing is in a different location.

Weather: In case of bad weather you will get your money back.