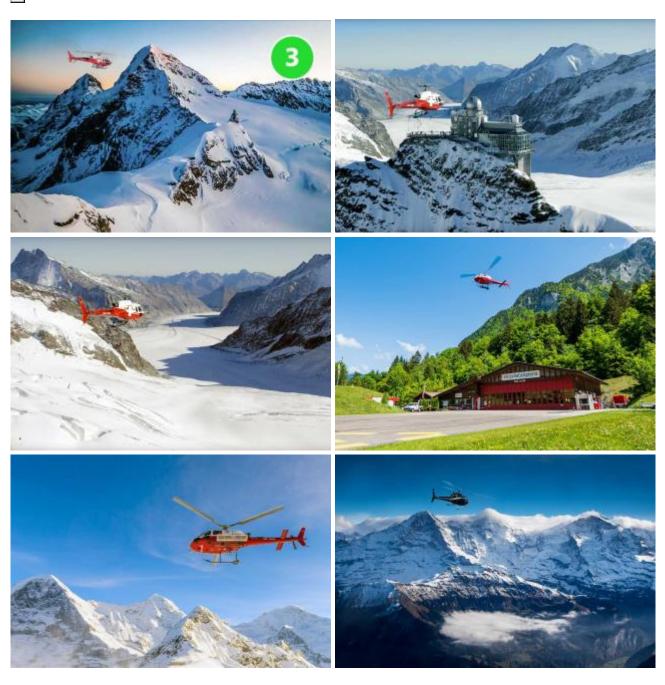

They attract us like a magnet, the magical three mountains: Eiger, Mönch und Jungfrau. This impressive helicopter tour takes you through the Grindelwald valley over the Männlichen ski area to the Eigernordwand. Follow the Mittellegigrat along the Eiger south side to the breathtaking Jungfraujoch ("Top of Europe"). Via Silberhorn and Wengen you will fly back to the Heliport Gsteigwiler.