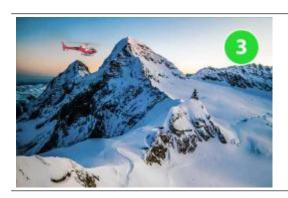

They attract us like a magnet, the magical three mountains: Eiger, Mönch und Jungfrau. This impressive helicopter tour takes you through the Grindelwald valley over the Männlichen ski area to the Eigernordwand. Follow the Mittellegigrat along the Eiger south side to the breathtaking Jungfraujoch ("Top of Europe"). Via Silberhorn and Wengen you will fly back to the Heliport Gsteigwiler.