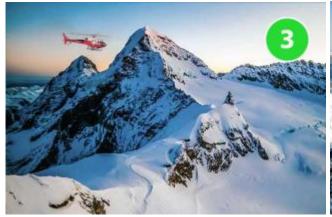

They attract us like a magnet, the magical three mountains: Eiger, Mönch und Jungfrau. This impressive helicopter tour takes you through the Grindelwald valley over the Männlichen ski area to the Eigernordwand. Follow the Mittellegigrat along the Eiger south side to the breathtaking Jungfraujoch ("Top of Europe"). Via Silberhorn and Wengen you will fly back to the Heliport Gsteigwiler.