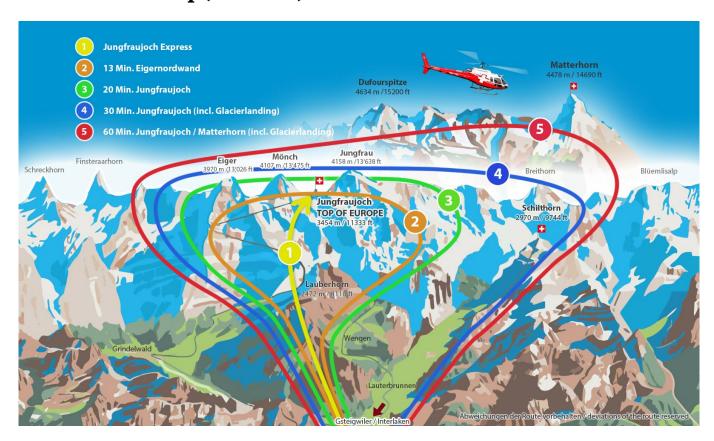

They attract us like a magnet, the magical three mountains: Eiger, Mönch und Jungfrau. This impressive helicopter tour takes you through the Grindelwald valley over the Männlichen ski area to the Eigernordwand. Follow the Mittellegigrat along the Eiger south side to the breathtaking Jungfraujoch ("Top of Europe"). Via Silberhorn and Wengen you will fly back to the Heliport Gsteigwiler.

## Scenic tour Map(Route 2)