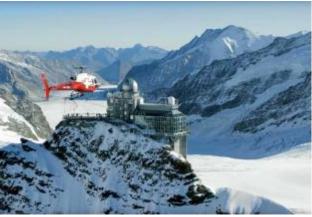

They attract us like a magnet, the magical three mountains: Eiger, Mönch und Jungfrau. This impressive helicopter tour takes you through the Grindelwald valley over the Männlichen ski area to the Eigernordwand. Follow the Mittellegigrat along the Eiger south side to the breathtaking Jungfraujoch ("Top of Europe"). Via Silberhorn and Wengen you will fly back to the Heliport Gsteigwiler.

Bookable 365 days a year!

**Attention:** This sightseeing flight is without landing on the Jungfraujoch

**Glacier landing** only on a private flight, on request CHF 250 (€ 230). Other flight route!

Weather: In case of bad weather you will get your money back.