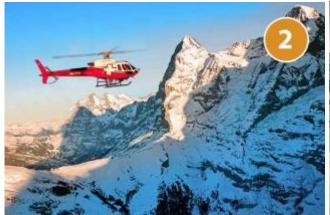

## 13 Min. Eiger scenic flight

| 1 Pers.      | 190.00 EUR |
|--------------|------------|
| 2 Pers.      | 380.00 EUR |
| 3 Pers.      | 570.00 EUR |
| 4 Pers.      | 760.00 EUR |
| max. 5 Pers. | 745.00 EUR |
|              |            |

We fly you directly to the imposing Eigernordwand, the gigantic mountain that attracts the best mountaineers. The flight takes you through the Grindelwald Valley, over the Männlichen ski area to the Eigerordwand and over the holiday region Grindelwald back to the Heliport Gsteigwiler.