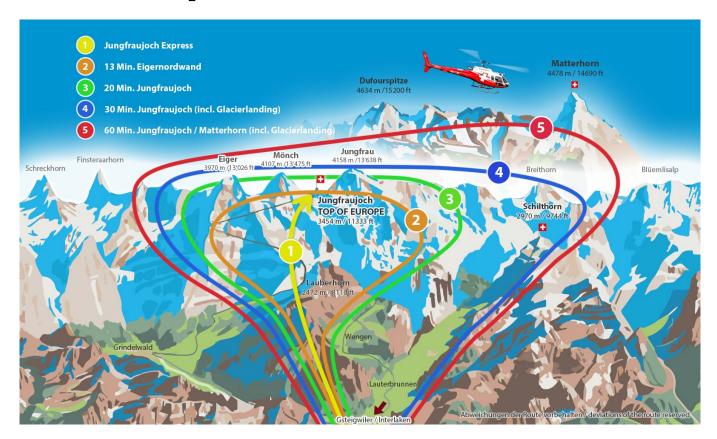

|            |



We fly you directly to the imposing Eigernordwand, the gigantic mountain that attracts the best mountaineers. The flight takes you through the Grindelwald Valley, over the Männlichen ski area to the Eigerordwand and over the holiday region Grindelwald back to the Heliport Gsteigwiler.

The route can be discussed on the spot with the pilot. This depends on the weather and of course aviation safety, otherwise the pilot attempts to fulfill your wishes in compliance with the flight time.

Bookable 365 days a year!

**Weather:** In case of bad weather you will get your money back.

**Shuttle**: Optional from Hotel to the Heliport on request

## **Duration of the experience:**

The flight time is 11-13 minutes



## PDF Download

## **Scenic tour Map (Route 1)**