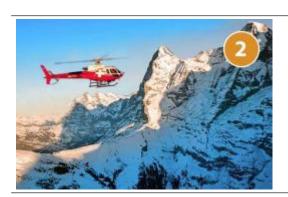

We fly you directly to the imposing Eigernordwand, the gigantic mountain that attracts the best mountaineers. The flight takes you through the Grindelwald Valley, over the Männlichen ski area to the Eigerordwand and over the holiday region Grindelwald back to the Heliport Gsteigwiler.

## **Scenic tour Map (Route 1)**