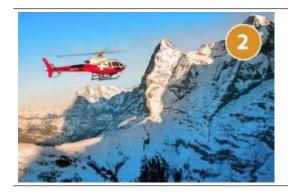

## 13 Min. Eiger scenic flight

| 1 Pers.      | 190.00 EUR |
|--------------|------------|
| 2 Pers.      | 380.00 EUR |
| 3 Pers.      | 570.00 EUR |
| 4 Pers.      | 760.00 EUR |
| max. 5 Pers. | 745.00 EUR |

We fly you directly to the imposing Eigernordwand, the gigantic mountain that attracts the best mountaineers. The flight takes you through the Grindelwald Valley, over the Männlichen ski area to the Eigerordwand and over the holiday region Grindelwald back to the Heliport Gsteigwiler.