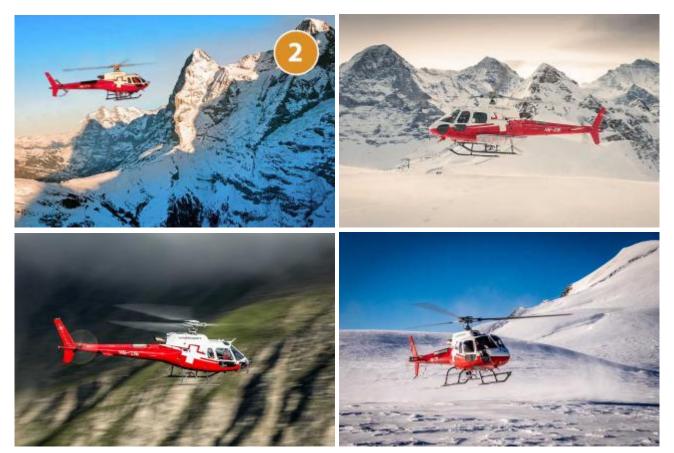

## 13 Min. Eiger scenic flight

| 1 Pers.      | 190.00 EUR |
|--------------|------------|
| 2 Pers.      | 380.00 EUR |
| 3 Pers.      | 570.00 EUR |
| 4 Pers.      | 760.00 EUR |
| max. 5 Pers. | 745.00 EUR |

We fly you directly to the imposing Eigernordwand, the gigantic mountain that attracts the best mountaineers. The flight takes you through the Grindelwald Valley, over the Männlichen ski area to the Eigerordwand and over the holiday region Grindelwald back to the Heliport Gsteigwiler.