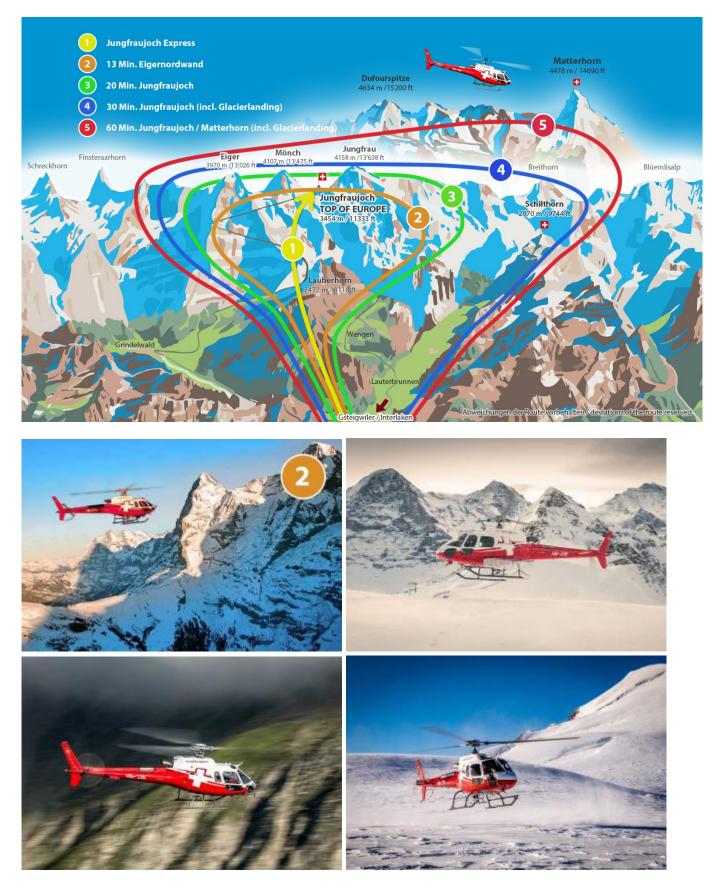

## Scenic tour Map (Route 1)

×

We fly you directly to the imposing Eigernordwand, the gigantic mountain that attracts the best mountaineers. The flight takes you through the Grindelwald Valley, over the Männlichen ski area to the Eigerordwand and over the holiday region Grindelwald back to the Heliport Gsteigwiler.