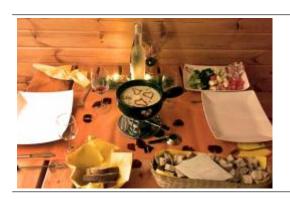

# Fly with a helicopter flight to a fondue experience of a special kind, an unforgettable day trip in the Bernese Oberland.

After an unforgettable helicopter flight with a view of the breathtaking mountain scenery of the Jungfraujoch region followed by a landing on the winter landing field "Blumental" near Mürren, you will reach the Berghaus Sonnenberg or the Restaurant Suppenalp after a short walk of approx. 5-10 minutes. Enjoy a fine fondue in a rustic ambience. The table reservation is organized by us in advance.

Table reservation in the restaurant with organized fondue meal (registration 2-3 days in advance) \*\*\* End of our services \*\*\*

Individual onward journey on foot about 20-30 minutes to Allmendhubel or 30-40 minutes to Mürren.

#### price included:

- Flight time of your choice
- Landing at Winter landing pad Blumental
- Fondue in the Berghaus Sonnenberg or in the restaurant Suppenalp