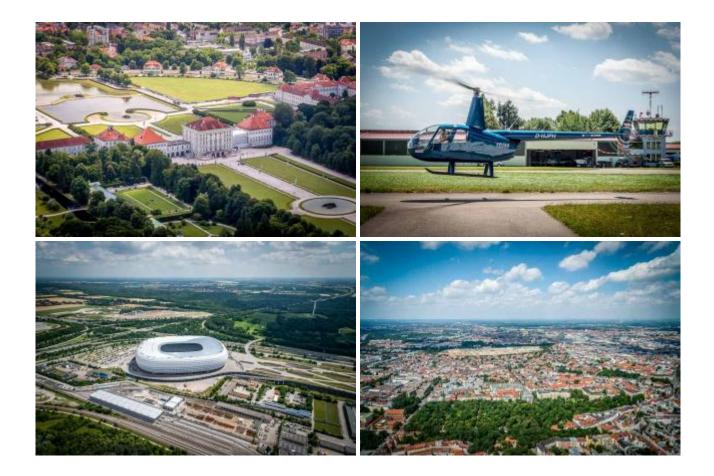

This unique and exciting scenic flight takes you from the airport Jesenwang over the Marienplatz with Town Hall, Viktualienmarkt, Frauenkirche, Allianz-Arena, Olympiapark, BMW, Ludwigstraße, Friedensengel, English Garden, State Chancellery, Hofgarten, Oktoberfest place, Nymphenburg Palace, 5 lakes with Lake Starnberg, Rose island and Sissi Castle, Ammersee, Wörthsee, Pilsensee, lake Wessling and Andechs Monastery back to Munich Jesenwang. During this flight, the highlights are actually flown and therefore ideally located for a great and magnificent photos. This Large München tour is an highly recommended.