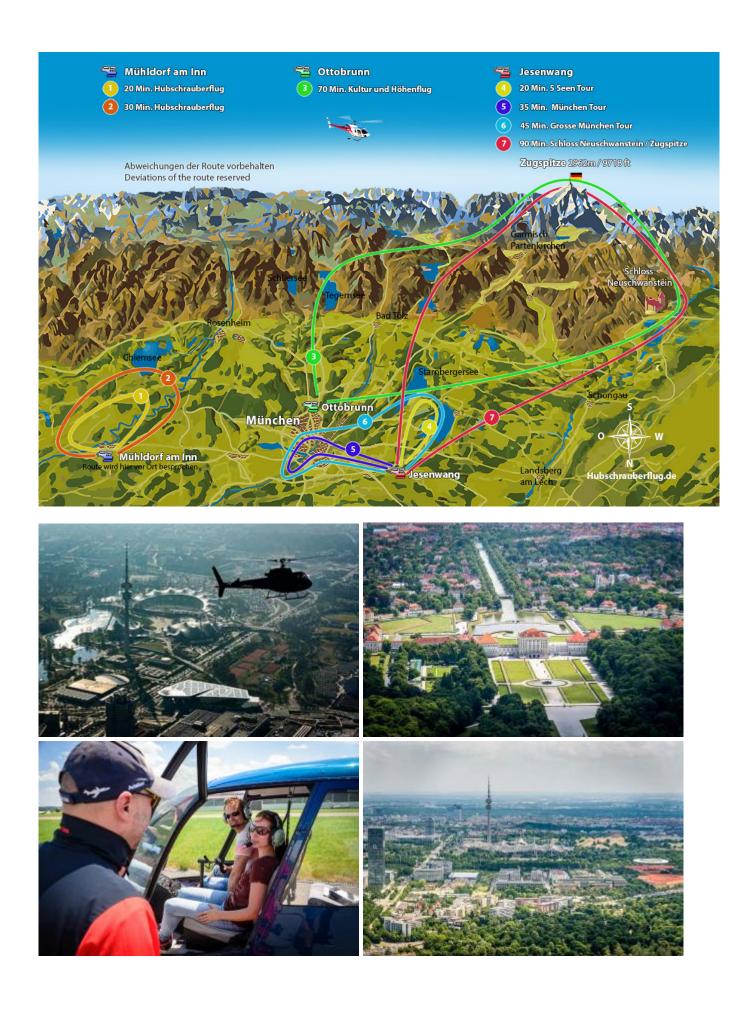

This unique and exciting scenic flight takes you from the airport Jesenwang over the Marienplatz with Town Hall, Viktualienmarkt, Frauenkirche, Allianz-Arena, Olympiapark, BMW, Ludwigstraße, Friedensengel, English Garden, State Chancellery, Hofgarten, Oktoberfest place, Nymphenburg Palace, 5 lakes with Lake Starnberg, Rose island and Sissi Castle, Ammersee, Wörthsee, Pilsensee, lake Wessling and Andechs Monastery back to Munich Jesenwang. During this flight, the highlights are actually flown and therefore ideally located for a great and magnificent photos. This Large München tour is an highly recommended.

Exclusive Flight - Route and Schedule at its own discretion.

Duration of the experience:

The flight time is 45 minutes.

**Route 6** 