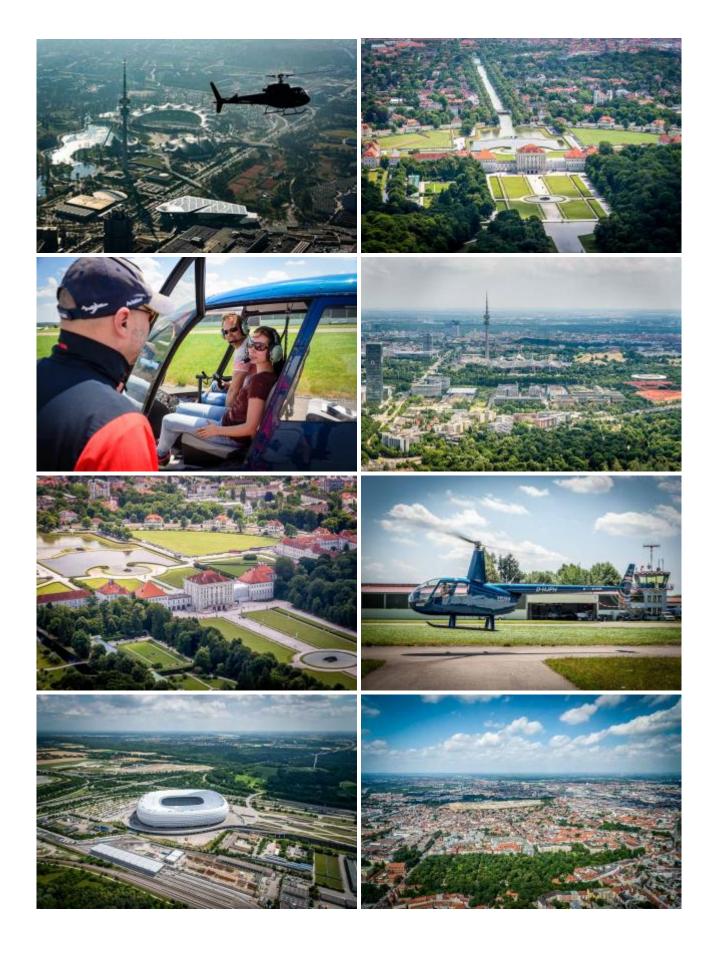

This unique and exciting scenic flight takes you from the airport Jesenwang over the Marienplatz with Town Hall, Viktualienmarkt, Frauenkirche, Allianz-Arena, Olympiapark, BMW, Ludwigstraße, Friedensengel, English Garden, State Chancellery, Hofgarten, Oktoberfest place, Nymphenburg Palace, 5 lakes with Lake Starnberg, Rose island and Sissi Castle, Ammersee, Wörthsee, Pilsensee, lake Wessling and Andechs Monastery back to Munich Jesenwang. During this flight, the highlights are actually flown and therefore ideally located for a great and magnificent photos. This Large München tour is an highly recommended.