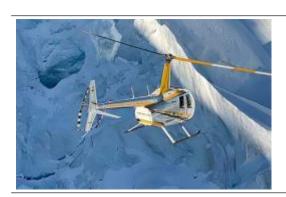

Experience a helicopter landing at 3,000 m above sea level. We fly over the Glarus Alps to the eternal ice. You have as much time as you want for photos and to enjoy the breathtaking panorama. Return flight via the tectonic Arena, Geopark Sardona (UNESCO World Heritage Site) to the Tschingelhörner with the Martinsloch. A scenic flight full of highlights.

After an impressive alpine flight from Balzers you will land by helicopter on a glacier (Hüfigletscher). Here, on ice and snow, in the midst of the beautiful Swiss Alpine landscape, we serve you an aperitif (only private flights). After a stay of about 20-30 minutes we will fly you back to the heliport in Balzers.